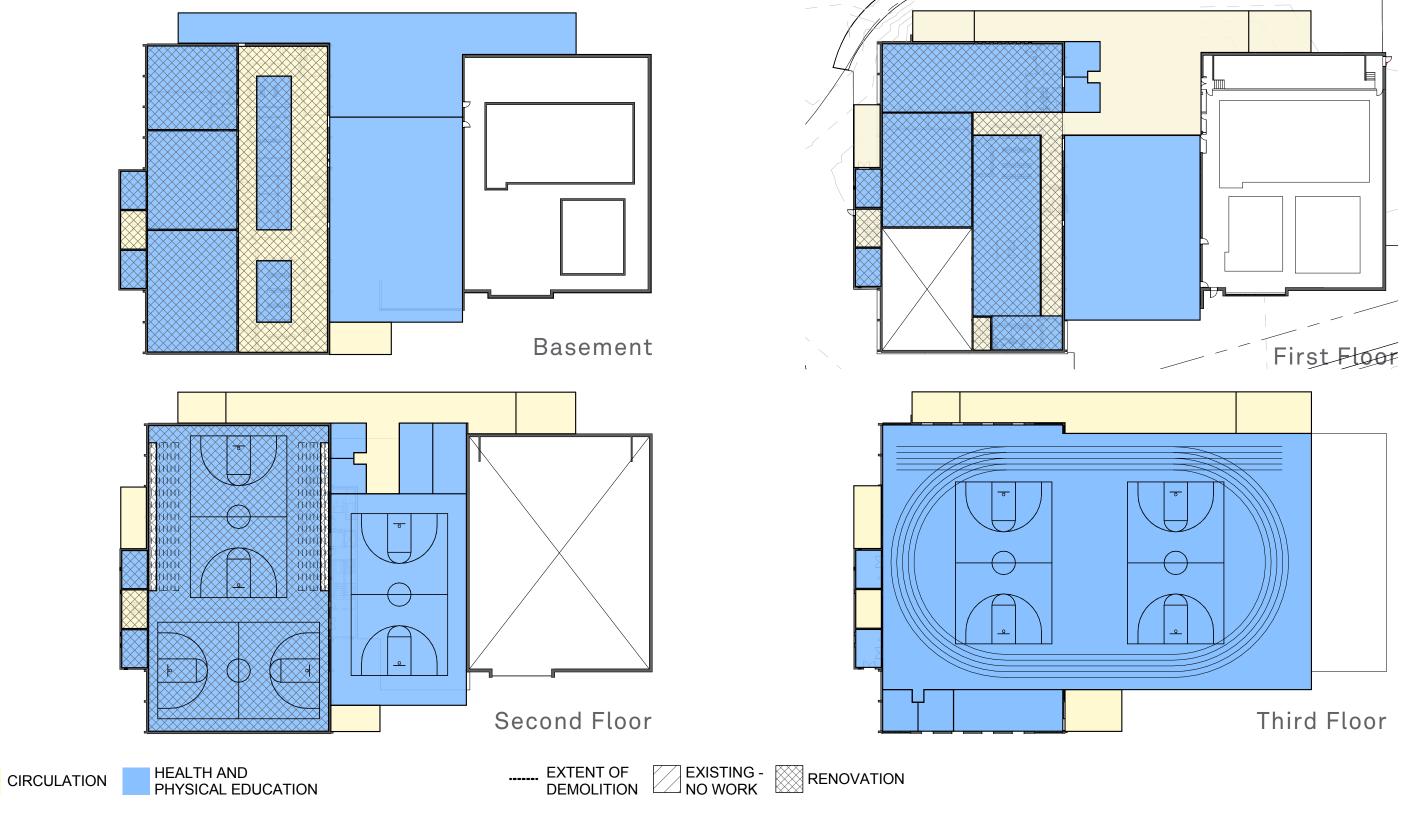

Second Floor

128'

Brookline High School Education Plan

3. Tappan Gym - Education Plan with Field House

Tappan Gym Section

Brookline High School Education Plan

3. Tappan Gym - Education Plan with Field House

# **Program Priorities**

|                            | Option 1                    | Option 2                                  | Option 3                                            | Option 4                        | Option 4                     | Option 4                  |
|----------------------------|-----------------------------|-------------------------------------------|-----------------------------------------------------|---------------------------------|------------------------------|---------------------------|
|                            | Enrollment<br>Accommodation | MA State High<br>School Standards         | Brookline BHS<br>Education Plan                     | Stand-alone<br>Cypress Building | Main BHS Renovate<br>Science | Main BHS<br>New STEM Wing |
| Performing/ Visual Arts    |                             |                                           |                                                     |                                 |                              |                           |
| Music & Perform Space      | New Black Box               | New Black Box and<br>White Box            | New Black Box,<br>White Box and 400<br>seat Theater | 1 New                           | Existing to<br>Remain        | Existing to<br>Remain     |
| Ensemble & Music Practice  | New Chorus                  | New Band and<br>Chorus                    | New Expanded<br>Band & Chorus                       | 3 New                           |                              |                           |
| Arts Studios               | New at BHS                  | New at BHS                                | New at BHS                                          | 1 New                           | Existing<br>to Remain        | Existing<br>to Remain     |
| OPTIONAL Project           | Existing UAB to Remain      | Renovations<br>at UAB                     | Renovations & Expand at UAB                         | and at UAB<br>to Remain         | Existing UAB to Remain       | Existing UAB<br>to Remain |
| Physical Ed. Facilities    |                             |                                           |                                                     |                                 |                              |                           |
| Schluntz Gym (Competition) | Existing<br>to Remain       | Replace at Tappan                         | Replace at Tappan                                   | Existing to<br>Remain           | Existing<br>to Remain        | Existing<br>to Remain     |
| Health/Fitness             | Existing<br>to Remain       | 2. Tappan<br>Moderate                     | 3. Tappan Renovation                                | 2 New Health<br>Classrooms      | Existing<br>to Remain        | Existing<br>to Remain     |
| Tappan Facility            | Existing<br>to Remain       | Renovation Expansion with Competition Gym | Expansion with Field House & Competition Gym        | Existing to<br>Remain           | Existing<br>to Remain        | Existing<br>to Remain     |
| OPTIONAL Project           | 1. Renovate<br>Tappan Gym   |                                           |                                                     | ,                               | 1. Renovate Tappan Gym       | ١                         |