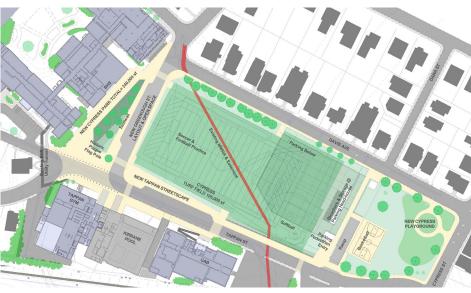

#### Cypress Park Field & Playground

1. Field & Playground Renovation

Project Cost **\$13,335,500** 

**2.** Field & Playground Renovation with Greenough St. Re-alignment

Project Cost **\$14,638,500** 

#### **Underground Parking**

1. Typical Plan for Parking below Cypress Park

**Project Cost** 

1-Level 100 cars = **\$21,051,500** 

2-Levels 200 cars = **\$33,769,600** 

3-Levels 300 cars = **\$46,806,000** 