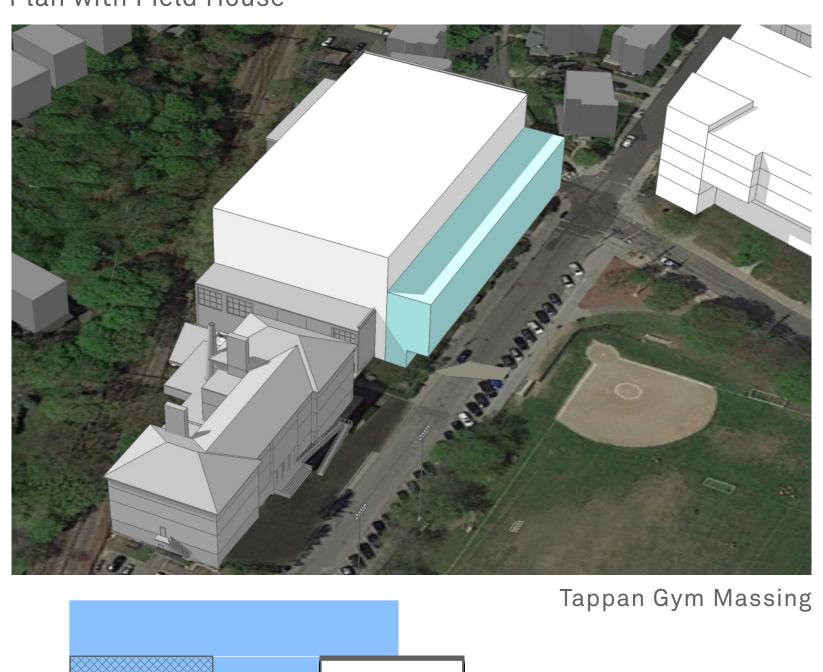

# BHS Educational Plan and with Field House Addition to Tappan Gym

BHS Existing to Remain 181,050 sf

New Construction at BHS **298,130 sf** 

plus 3. Tappan Gym Field House Addition

Massing

Second Floor

128'

Brookline High School Education Plan

3. Tappan Gym - Education Plan with Field House

Tappan Gym Section

Brookline High School Education Plan

3. Tappan Gym - Education Plan with Field House