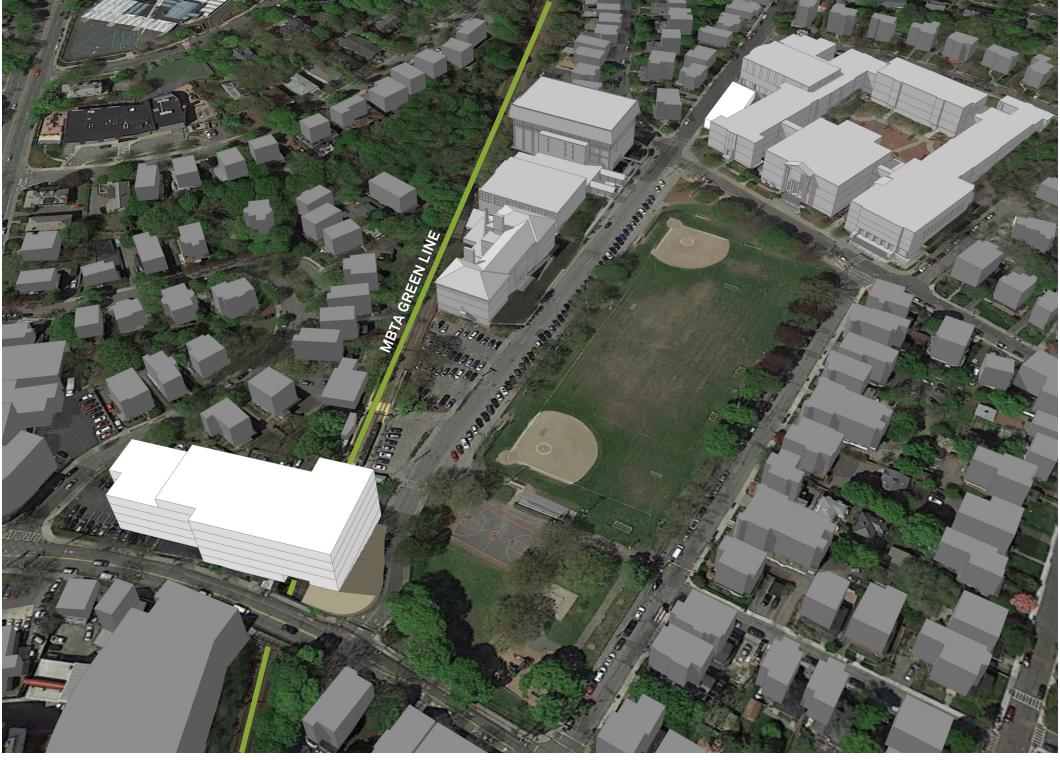

#### **OPTION 4C**

New Cypress Building over the MBTA with BHS-Greenough Renovate Existing Science & New 5-Classroom Addition

Renovate Existing BHS Science 35,500 sf

New Construction at BHS **7,500 sf** 

New Construction at Cypress Building 112,700 sf

Massing