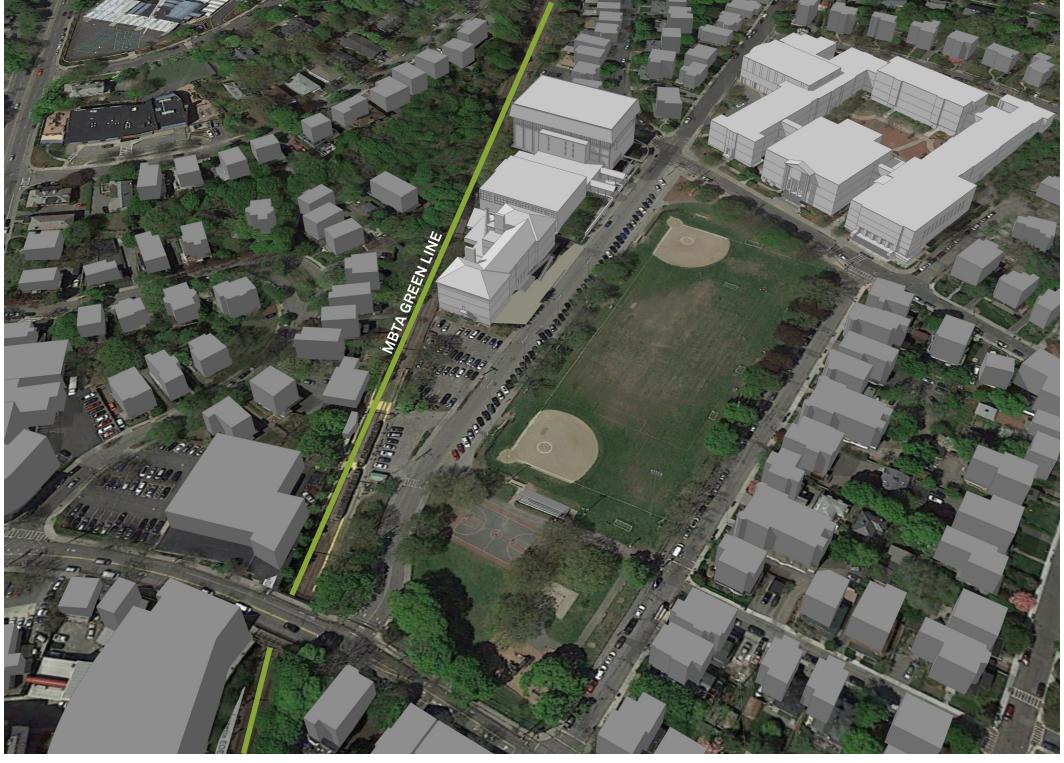

#### **Enrollment Accommodation**

BHS Existing to Remain **294,310 sf** 

New Construction at BHS **165,000 sf** 

Massing