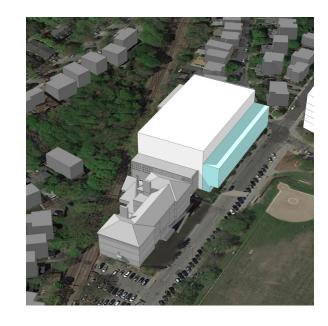

#### **OPTION 4C**

New Cypress Building over the MBTA with BHS-Greenough Renovate Existing Science & New 5-Classroom Addition

Renovate Existing BHS Science 35,500 sf

New Construction at BHS **7,500 sf** 

New Construction at Cypress Building 112,700 sf

Massing