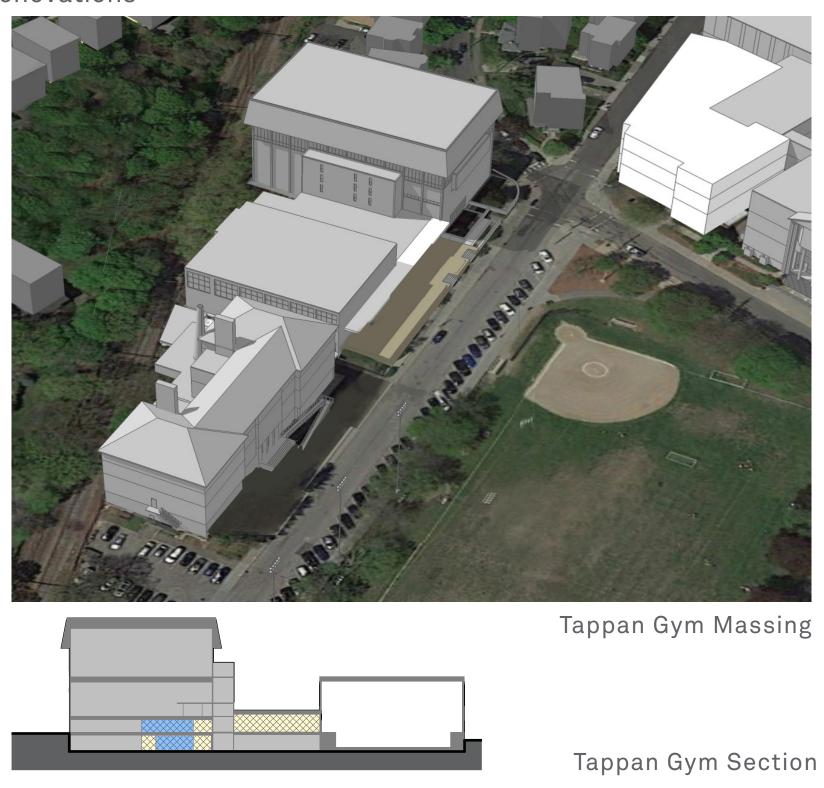

# 1. Tappan Gym - Minimal Renovations

128'

MA State High School Standards

2. Tappan Gym - Moderate Expansion with Competition & Practice Gym

MA State High School Standards

2. Tappan Gym - Moderate Expansion with Competition & Practice Gym

Second Floor

128'

Brookline High School Education Plan

3. Tappan Gym - Education Plan with Field House

Tappan Gym Section

Brookline High School Education Plan

3. Tappan Gym - Education Plan with Field House