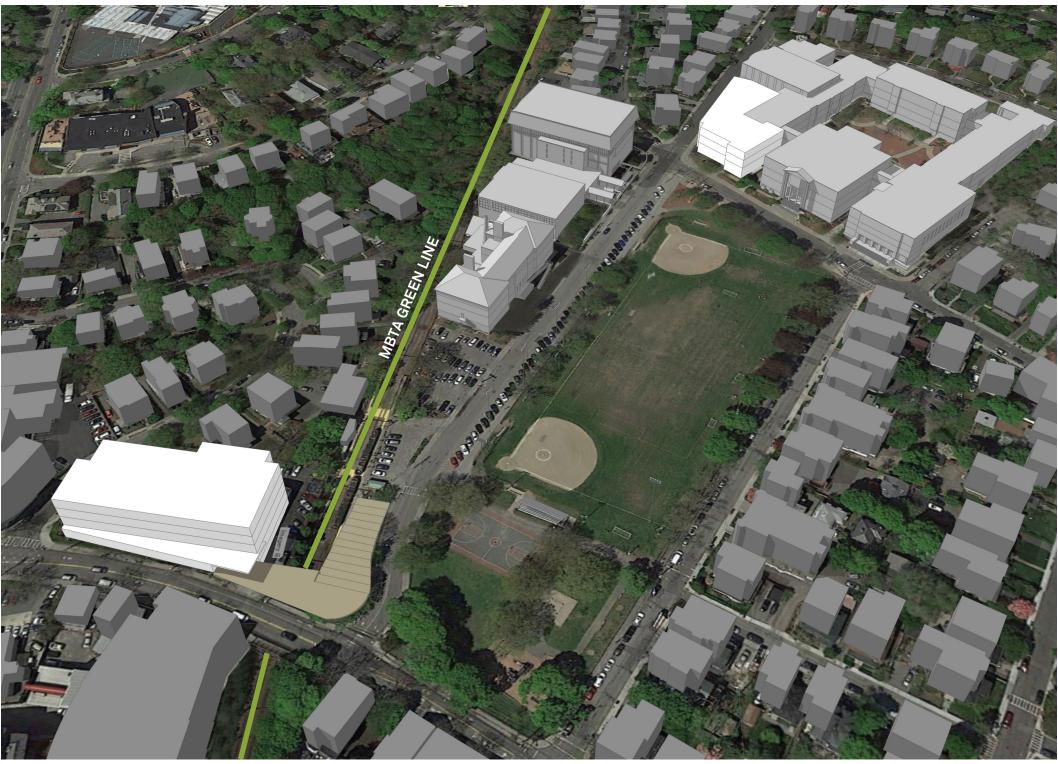

#### **OPTION 4B**

New Cypress Building with BHS-Greenough New Science at Roberts Wing & Renovate 3rd Floor as Core Academics

Renovate Existing BHS Science into Classrooms **36,500 sf** 

New Construction at BHS **44,100 sf** 

New Construction at Cypress Building 109,810 sf

Massing