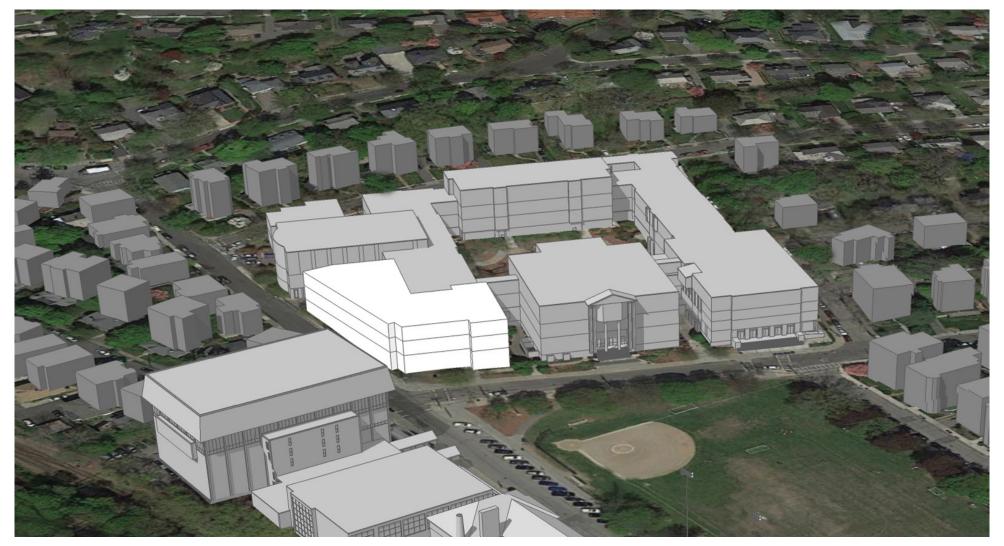

#### **OPTION 4B**

New Cypress Building with BHS-Greenough New Science at Roberts Wing & Renovate 3rd Floor as Core Academics

Renovate Existing BHS Science into Classrooms **36,500 sf** 

New Construction at BHS **44,100 sf** 

New Construction at Cypress Building 109,810 sf

Massing