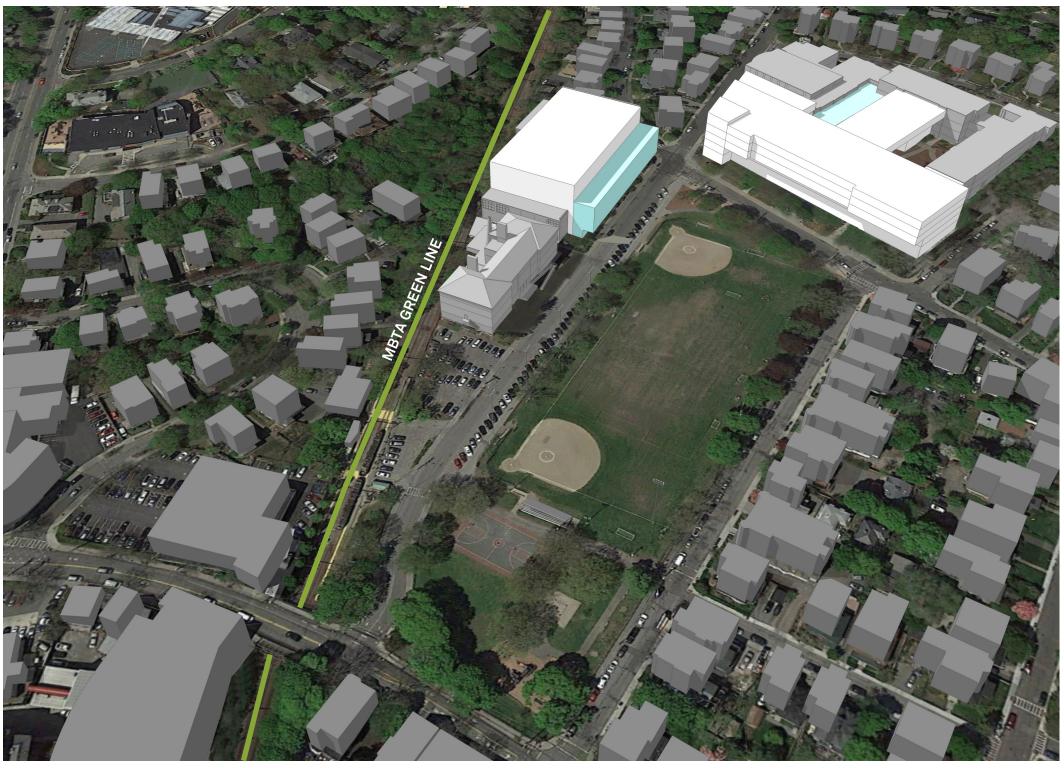

#### **Enrollment Accommodation**

BHS Existing to Remain **294,310 sf** 

New Construction at BHS **165,000 sf** 

Massing