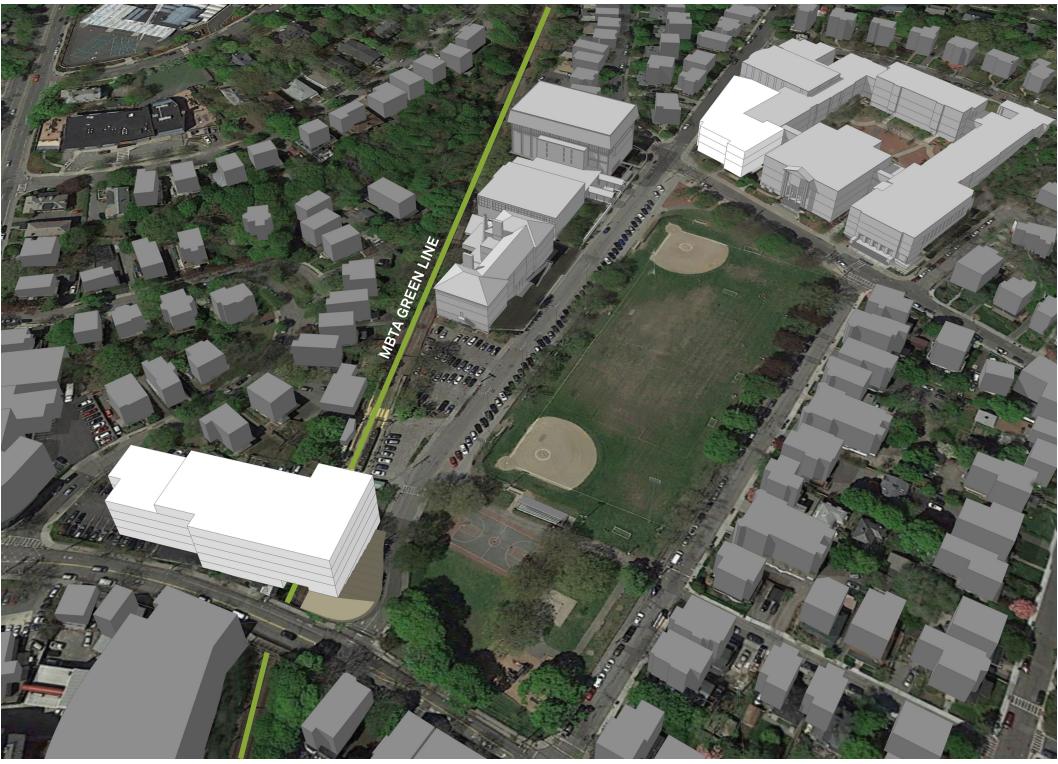

# New Cypress Building

MBTA Section 4A & 4B

DINING COMMONS

PERFORMANCE

CULINARY ARTS

LIBRARY

RENOVATION

EXTENT OF DEMOLITION EXISTING - NO WORK

#### **OPTION 4A & 4B**

New Cypress Building

128'