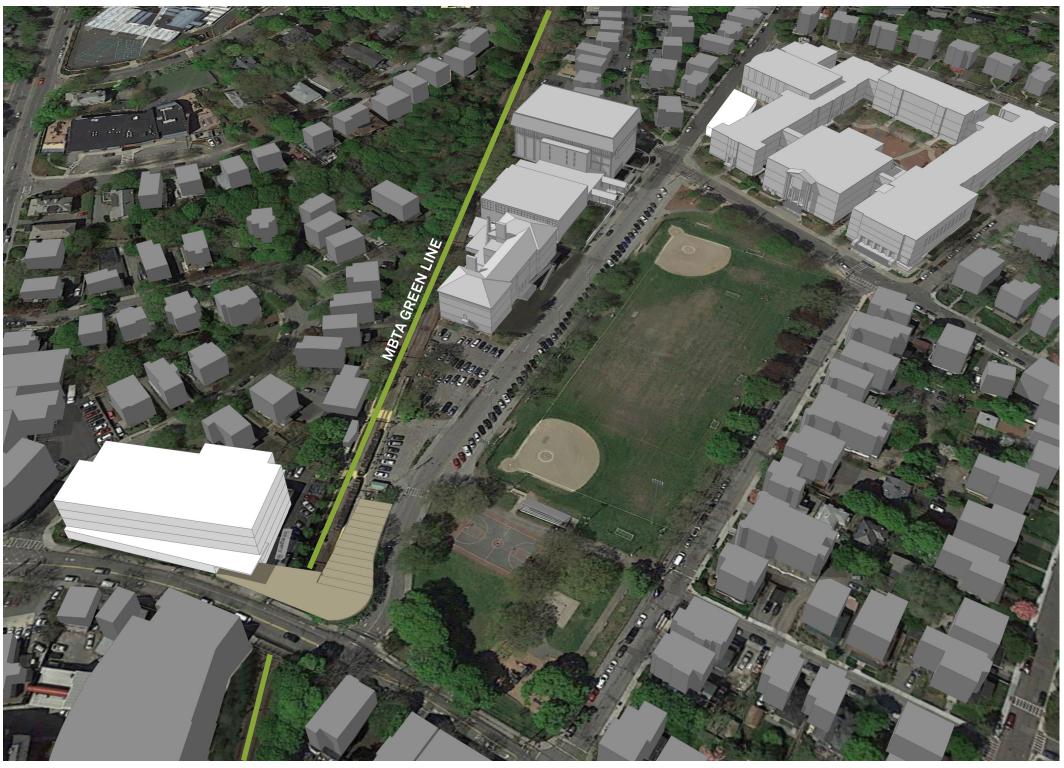

#### **OPTION 4A**

New Cypress Building with BHS-Greenough Renovate Existing Science & New 5-Classroom Addition

Renovate Existing BHS Science **35,500 sf** 

New Construction at BHS **7,500 sf** 

New Construction at Cypress Building 109,810 sf

Massing