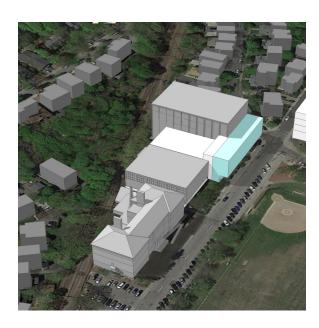

#### **OPTION 4A**

New Cypress Building with BHS-Greenough Renovate Existing Science & New 5-Classroom Addition

Renovate Existing BHS Science **35,500 sf** 

New Construction at BHS **7,500 sf** 

New Construction at Cypress Building 109,810 sf

Massing