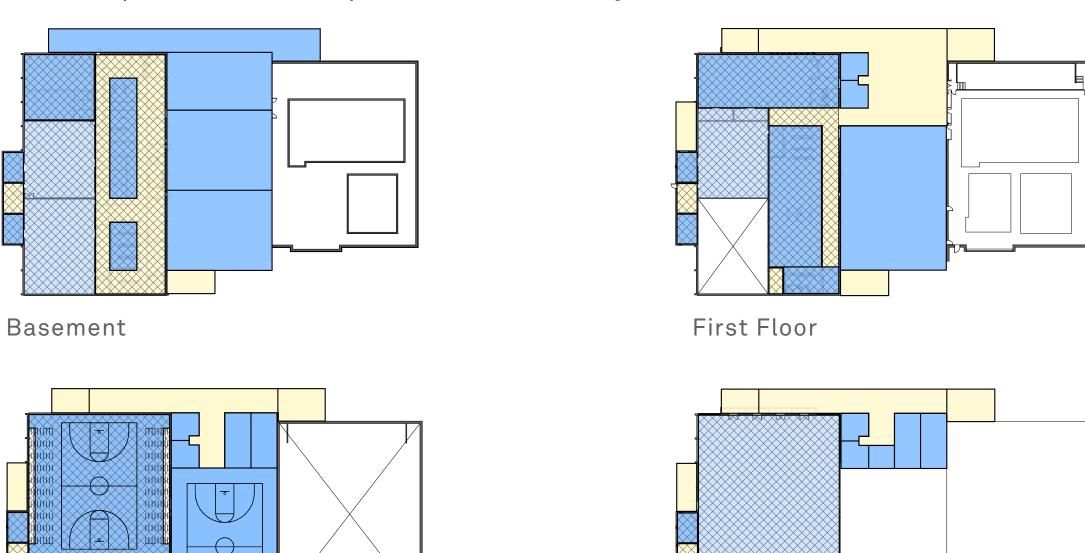

# 1. Tappan Gym - Minimal Renovations

128'

MA State High School Standards

2. Tappan Gym - Moderate Expansion with Competition & Practice Gym

MA State High School Standards

2. Tappan Gym - Moderate Expansion with Competition & Practice Gym

Second Floor

128'

Brookline High School Education Plan

3. Tappan Gym - Education Plan with Field House

Tappan Gym Section

Brookline High School Education Plan

3. Tappan Gym - Education Plan with Field House