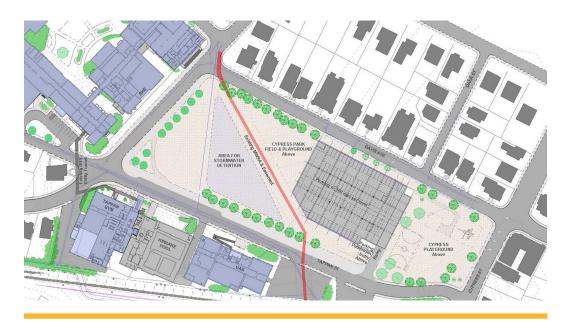

#### Cypress Park Field & Playground

1. Field & Playground Renovation

Project Cost **\$13,335,500** 

**2.** Field & Playground Renovation with Greenough St. Re-alignment

Project Cost **\$14,638,500** 

#### **Underground Parking**

1. Typical Plan for Parking below Cypress Park

**Project Cost** 

1-Level 100 cars = **\$21,051,500** 

2-Levels 200 cars = **\$33,769,600** 

3-Levels 300 cars = **\$46,806,000** 