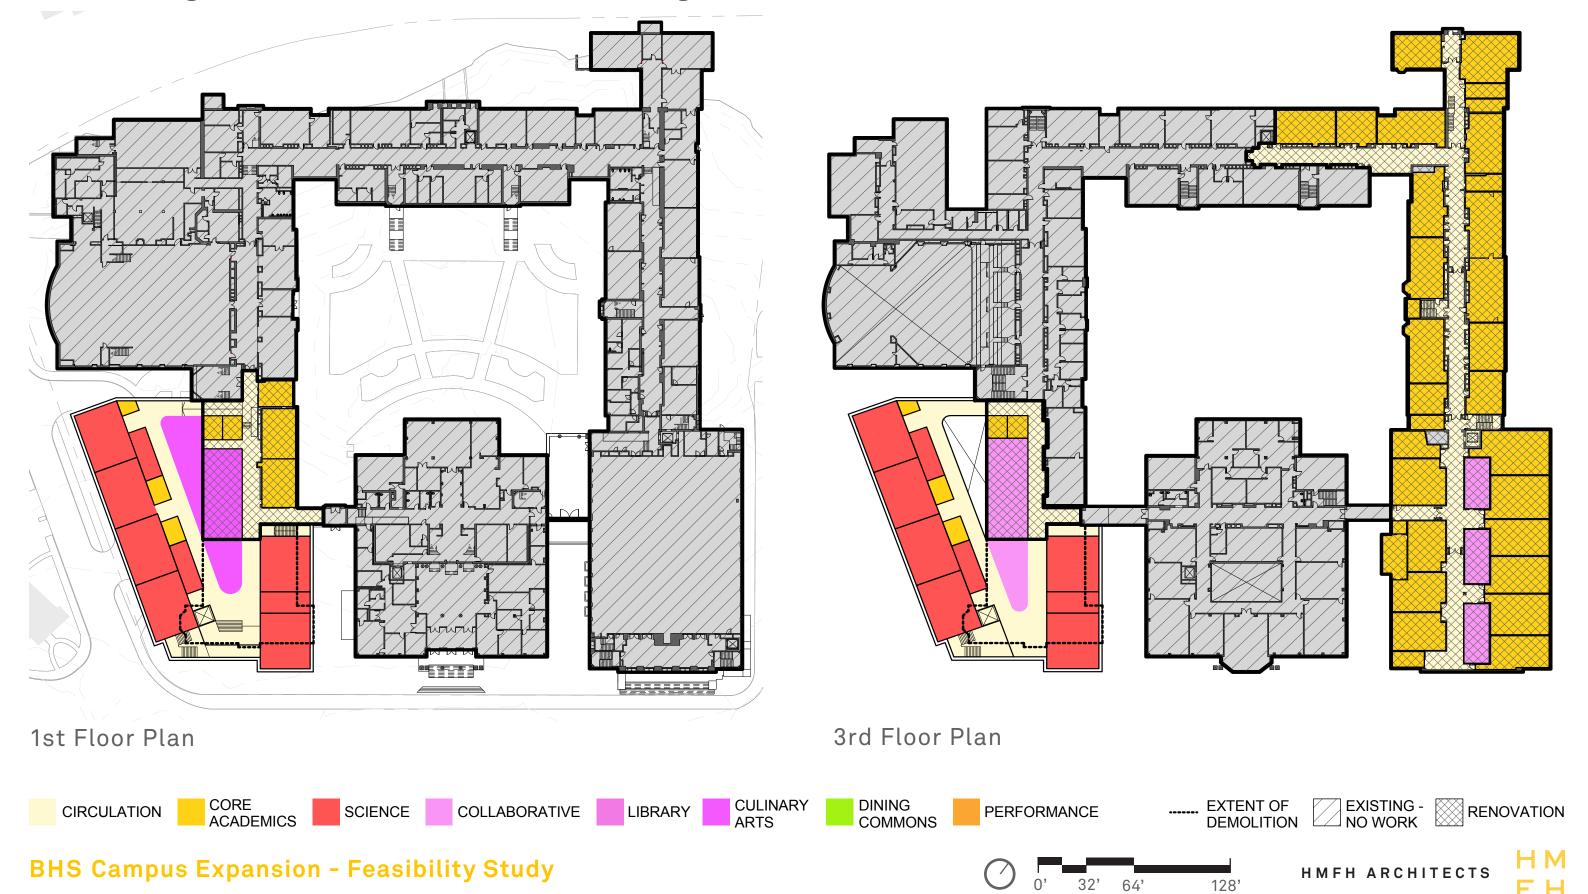

# Brookline High School Education Plan

Massing 3 With Tappan Gym

RENOVATION

**OPTION 3**Brookline High School Education Plan

# New Cypress Building

MBTA Section 4A & 4B

DINING COMMONS

PERFORMANCE

CULINARY ARTS

LIBRARY

RENOVATION

EXTENT OF DEMOLITION EXISTING - NO WORK

SCIENCE

COLLABORATIVE

CORE ACADEMICS

CIRCULATION