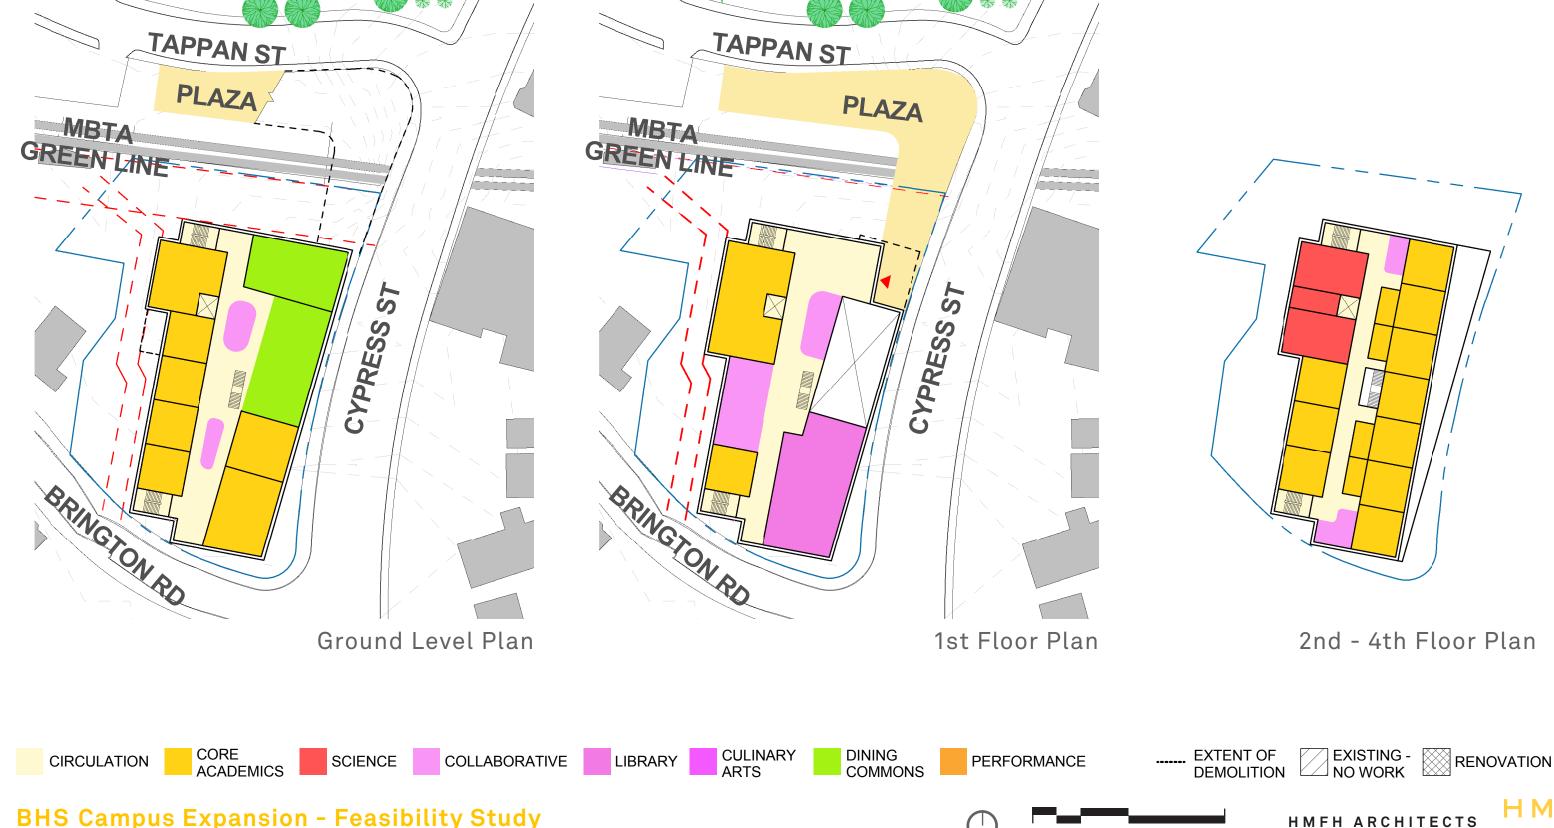

#### **OPTION 4A & 4B**

# New Cypress Building

MBTA Section 4A & 4B

DINING COMMONS

PERFORMANCE

CULINARY ARTS

LIBRARY

RENOVATION

EXTENT OF DEMOLITION EXISTING - NO WORK

SCIENCE

COLLABORATIVE

CORE ACADEMICS

CIRCULATION

#### **OPTION 4A & 4B**

New Cypress Building

128'