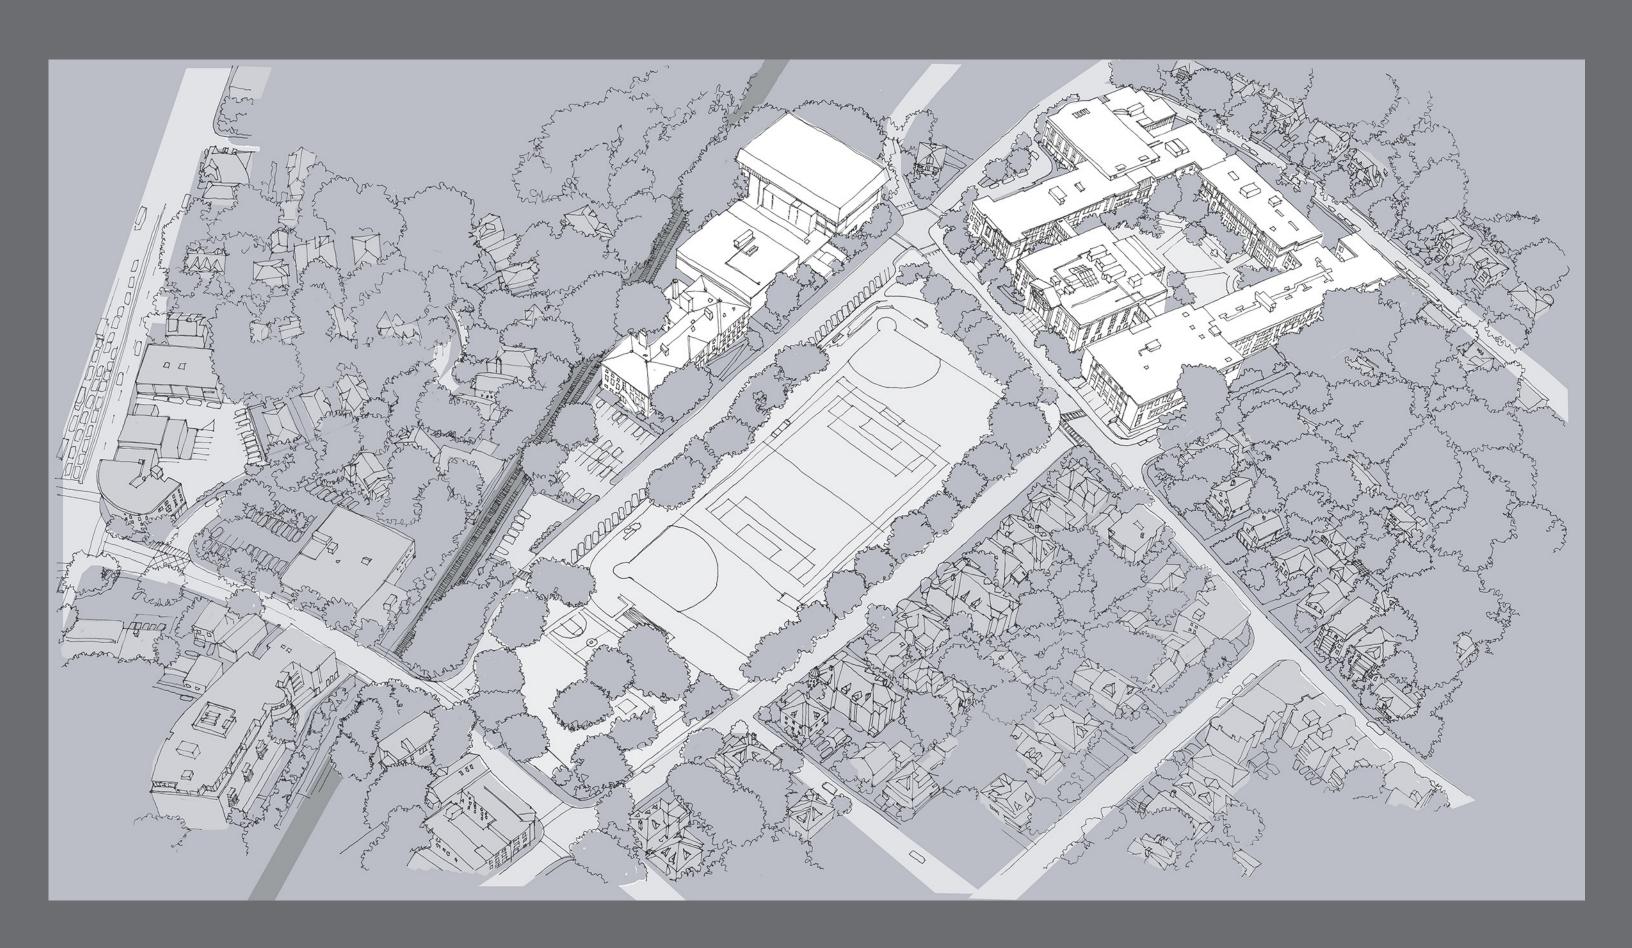

#### Cypress Park Field & Playground

1. Field & Playground Renovation

Project Cost **\$13,335,500** 

**2.** Field & Playground Renovation with Greenough St. Re-alignment

Project Cost **\$14,638,500** 