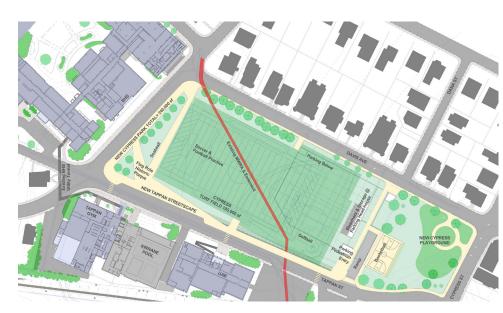

#### Cypress Park Field & Playground

1. Field & Playground Renovation

Project Cost **\$13,335,500** 

**2.** Field & Playground Renovation with Greenough St. Re-alignment

Project Cost **\$14,638,500** 