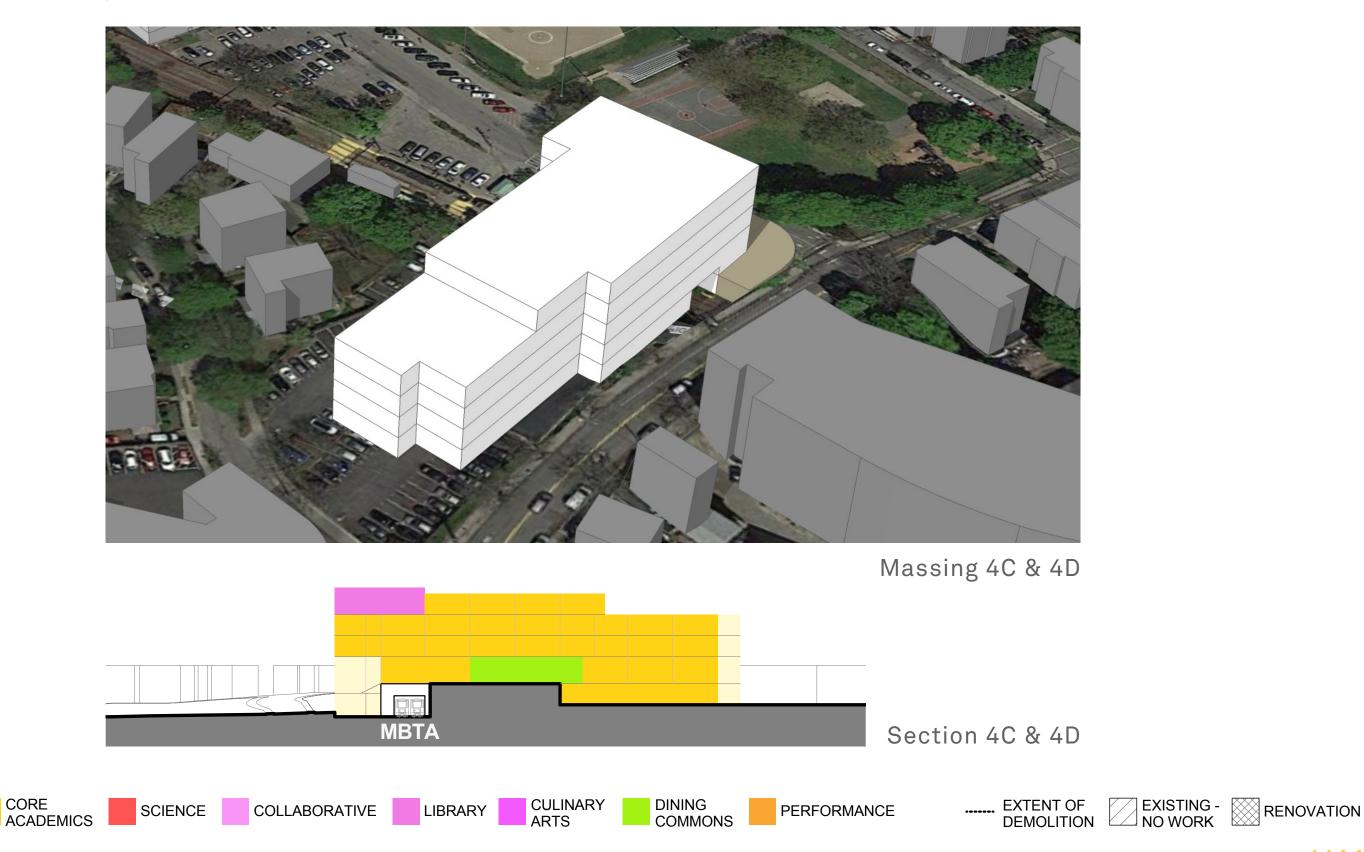

#### OPTION 4C & 4D:

New Cypress Building over the MBTA

CIRCULATION

#### OPTION 4C & 4D:

New Cypress Building over the MBTA