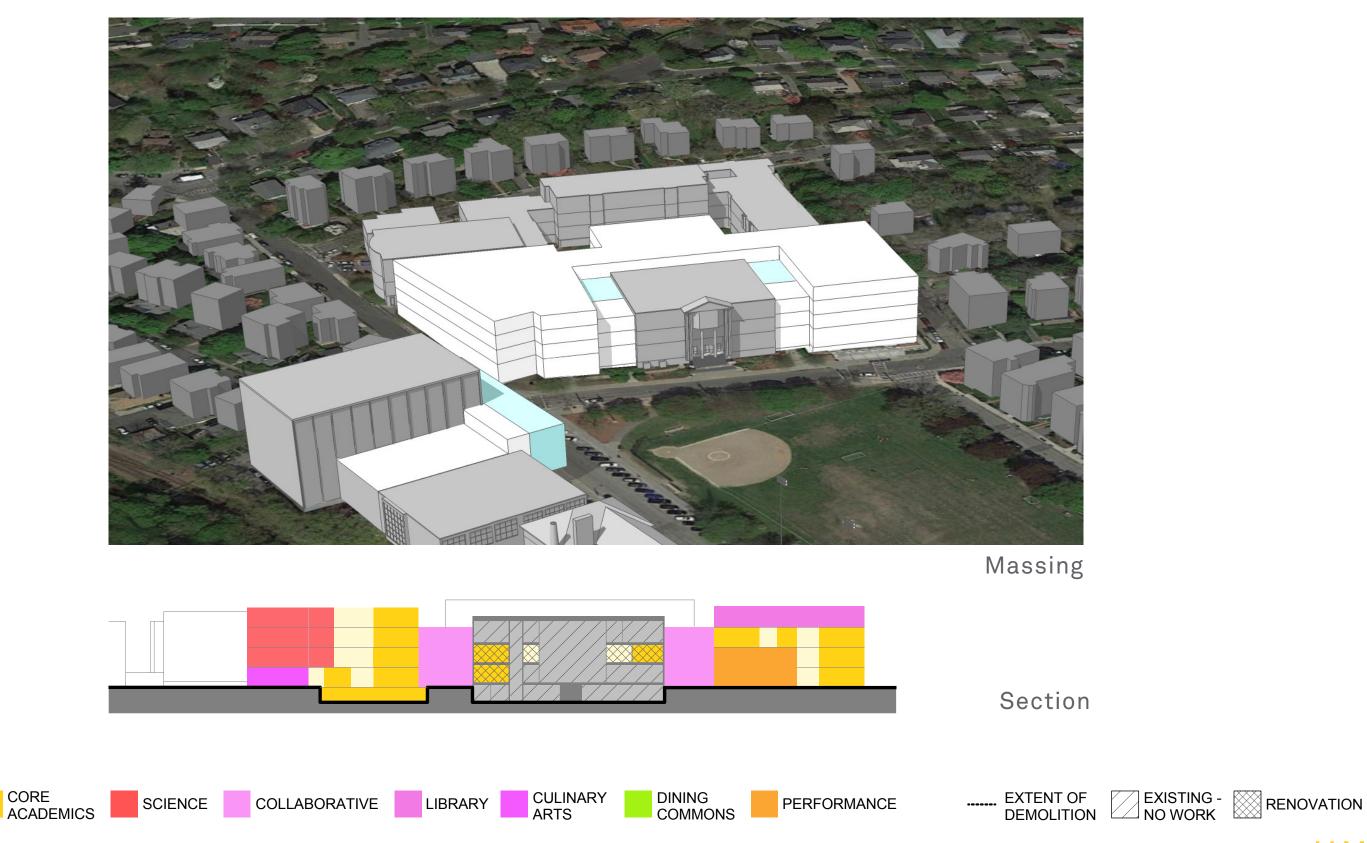

**36,500 sf** 

New Construction at BHS **44,100 sf** 

New Construction at Cypress Building 109,810 sf

Massing

#### **OPTION 4C**

New Cypress Building over the MBTA with BHS-Greenough Renovate Existing Science & New 5-Classroom Addition



Renovate Existing BHS Science 35,500 sf

New Construction at BHS **7,500 sf** 

New Construction at Cypress Building 112,700 sf

Massing

#### **OPTION 4D**

New Cypress Building over the MBTA with BHS-Greenough New Science at Roberts Wing & Renovate 3rd Floor as Core Academics



Renovate Existing Science into Classrooms **36,500 sf** 

New Construction at BHS **50,400 sf** 

New Construction at Cypress Building 112,700 sf

Massing

#### **Enrollment Accommodation**



Section

#### **Enrollment Accommodation**



# MA State High School Standards



CIRCULATION

OPTION 2
MA State High School Standards



# Brookline High School Education Plan



Massing 3 With Tappan Gym



RENOVATION

**OPTION 3**Brookline High School Education Plan



#### **OPTION 4A & 4B**

# New Cypress Building



MBTA Section 4A & 4B

DINING COMMONS

PERFORMANCE

CULINARY ARTS

LIBRARY

RENOVATION

EXTENT OF DEMOLITION EXISTING - NO WORK

SCIENCE

COLLABORATIVE

CORE ACADEMICS

CIRCULATION

#### **OPTION 4A & 4B**

New Cypress Building



128'

#### OPTION 4C & 4D:

New Cypress Building over the MBTA



CIRCULATION

#### OPTION 4C & 4D:

New Cypress Building over the MBTA



#### OPTION 4A & 4C

Brookline High School New 5-Classroom Addition & Renovate Existing Science



Massing 4A & 4C



#### OPTION 4A & 4C

Brookline High School New 5-Classroom Addition &