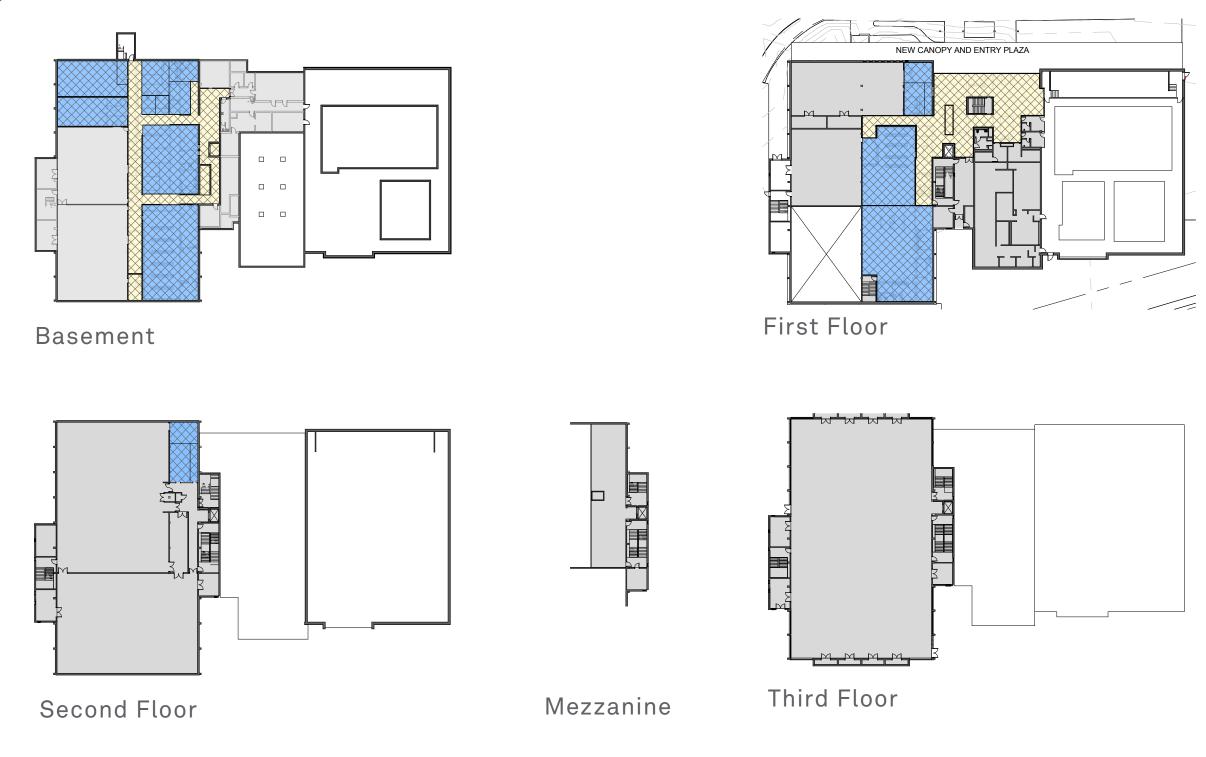

# New Cypress Building

MBTA Section 4A & 4B

DINING COMMONS

PERFORMANCE

CULINARY ARTS

LIBRARY

RENOVATION

EXTENT OF DEMOLITION EXISTING - NO WORK

#### **OPTION 4A & 4B**

New Cypress Building

128'