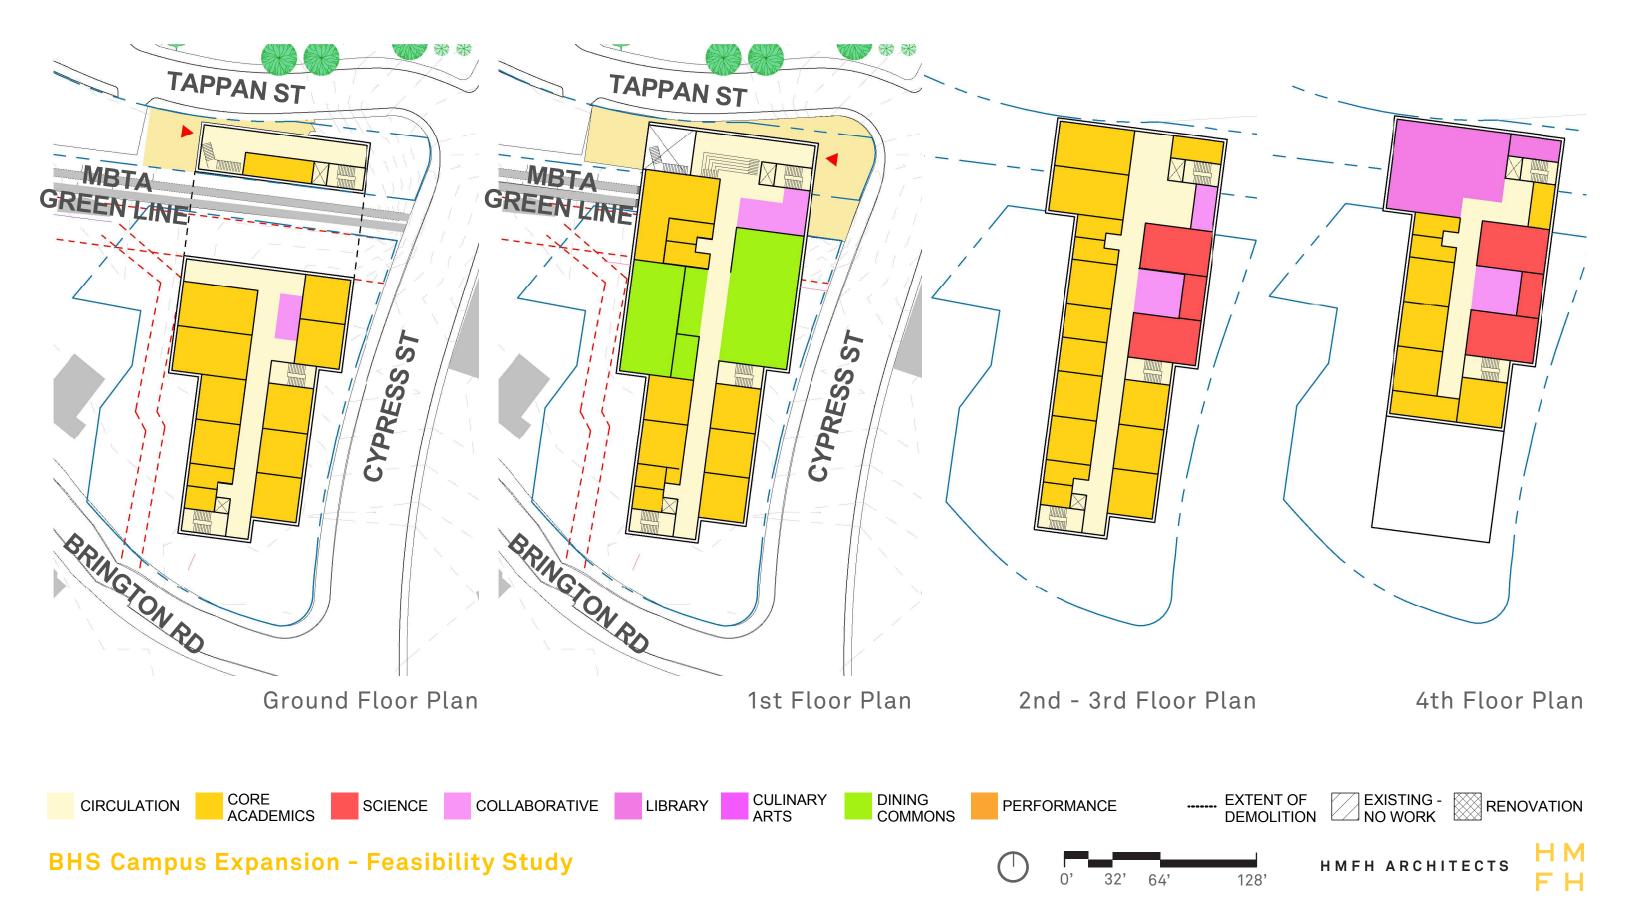

#### OPTION 4C & 4D:

New Cypress Building over the MBTA

CIRCULATION

#### OPTION 4C & 4D:

New Cypress Building over the MBTA