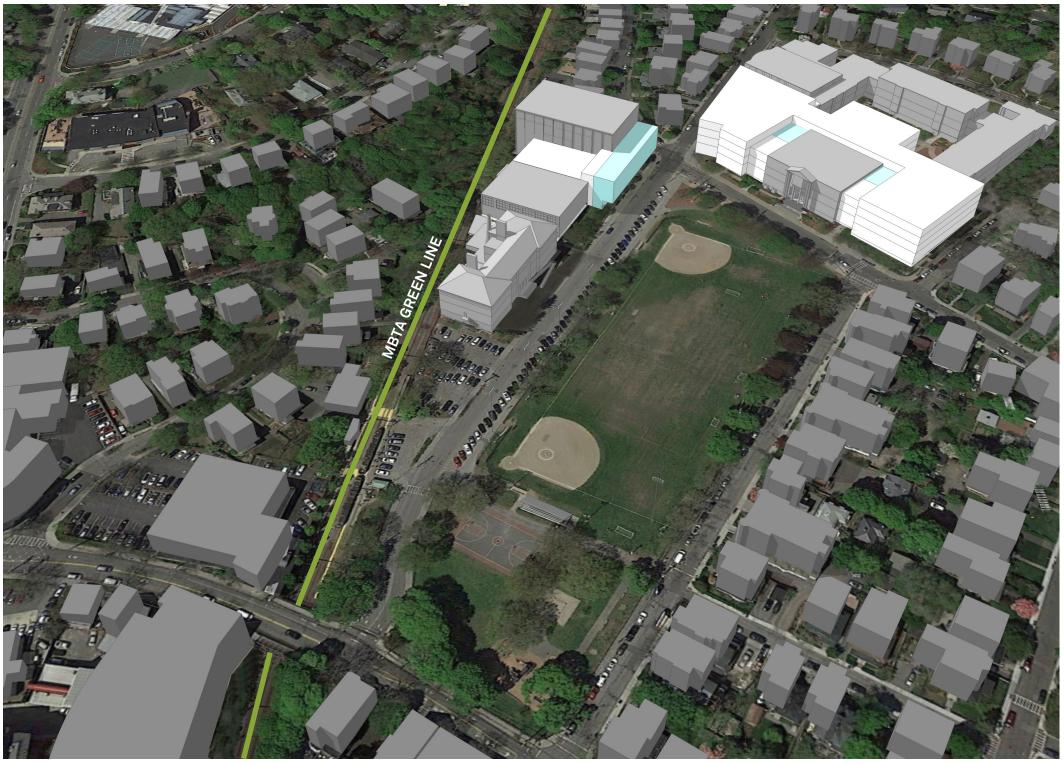

#### **OPTION 4A**

New Cypress Building with BHS-Greenough Renovate Existing Science & New 5-Classroom Addition

Renovate Existing BHS Science **35,500 sf** 

New Construction at BHS **7,500 sf** 

New Construction at Cypress Building 109,810 sf

Massing