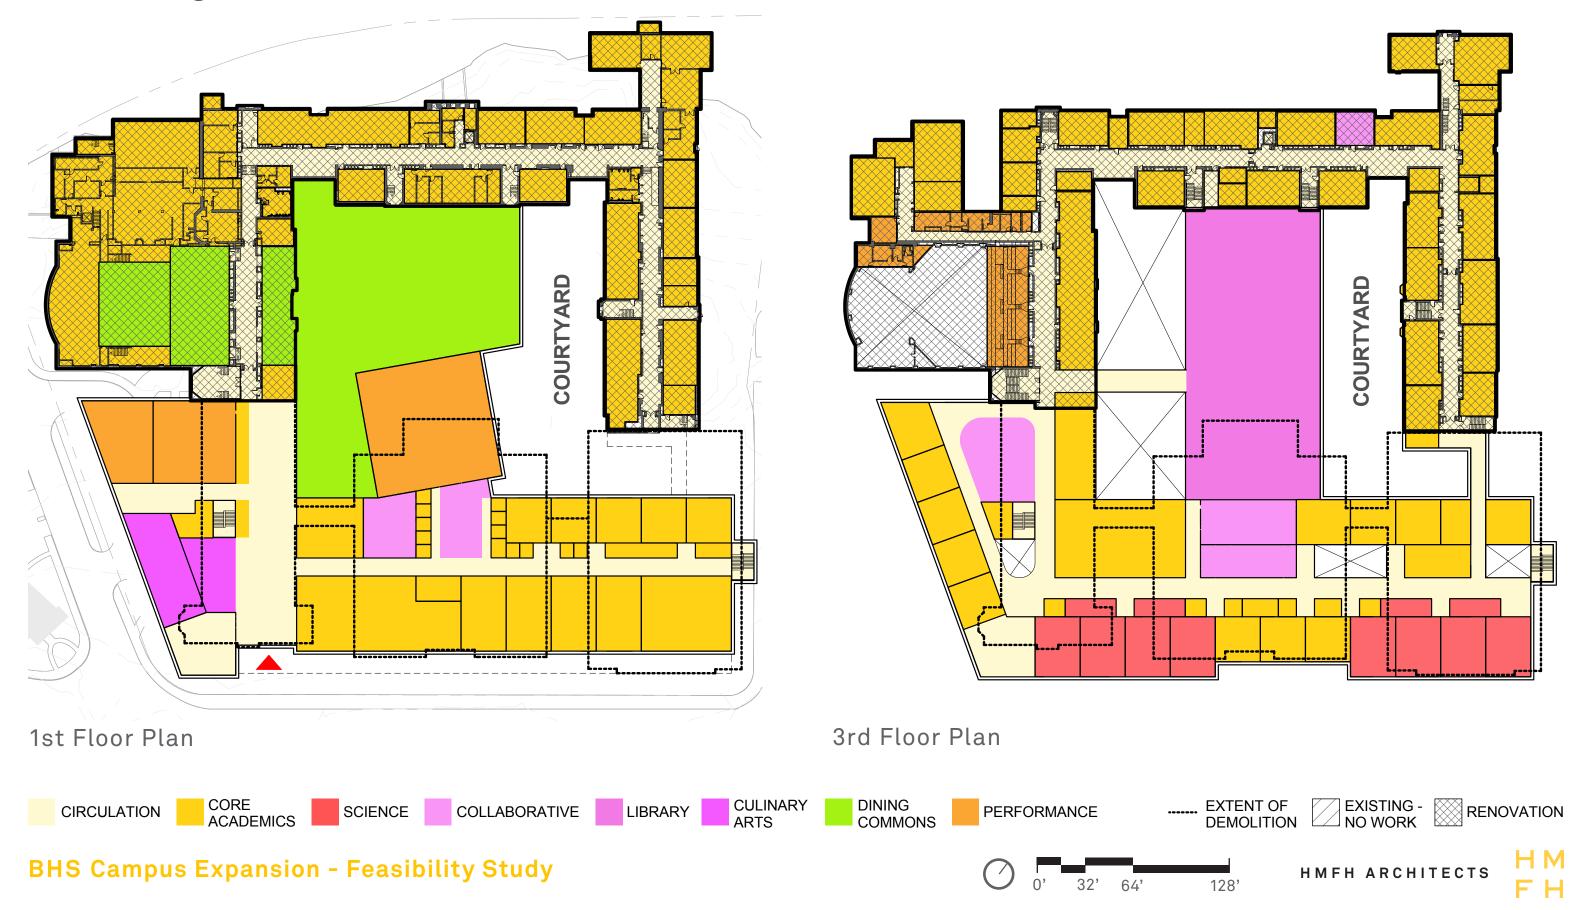

# Brookline High School Education Plan

Massing 3 With Tappan Gym

RENOVATION

**OPTION 3**Brookline High School Education Plan