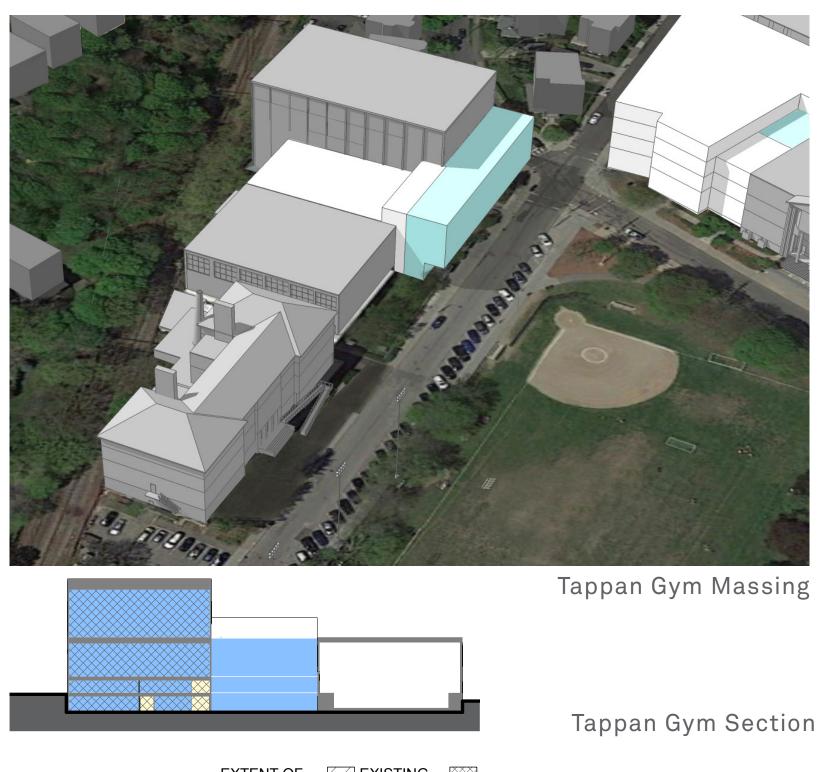

#### plus

2. Tappan Gym Moderate Renovation with Competition Gym and Practice Gym Addition

Massing

# 1. Tappan Gym - Minimal Renovations

128'

MA State High School Standards

2. Tappan Gym - Moderate Expansion with Competition & Practice Gym

MA State High School Standards

2. Tappan Gym - Moderate Expansion with Competition & Practice Gym