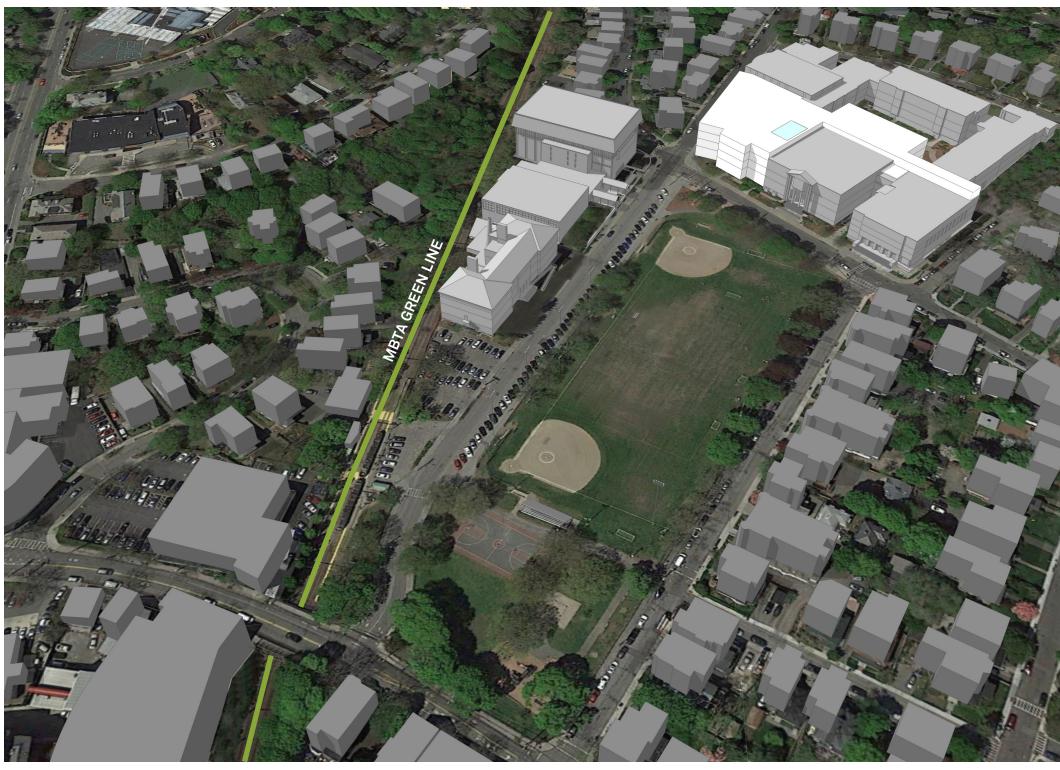

# MA State Standard with Competition Gym at Tappan Gym

BHS Existing to Remain **242,280** sf

New Construction at BHS **228,690** sf