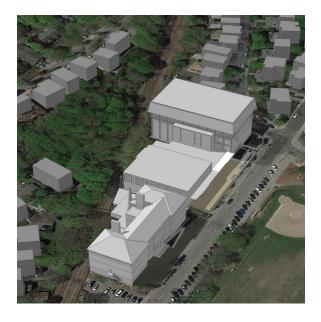

#### **OPTION 4A**

New Cypress Building with BHS-Greenough Renovate Existing Science & New 5-Classroom Addition

Renovate Existing BHS Science **35,500 sf** 

New Construction at BHS **7,500 sf** 

New Construction at Cypress Building 109,810 sf

Massing