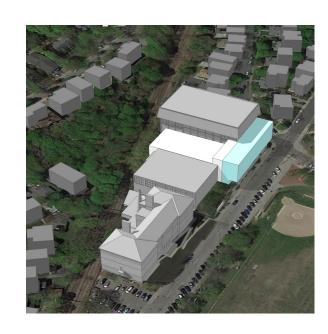

#### **OPTION 4B**

New Cypress Building with BHS-Greenough New Science at Roberts Wing & Renovate 3rd Floor as Core Academics

Renovate Existing BHS Science into Classrooms **36,500 sf** 

New Construction at BHS **44,100 sf** 

New Construction at Cypress Building 109,810 sf

Massing