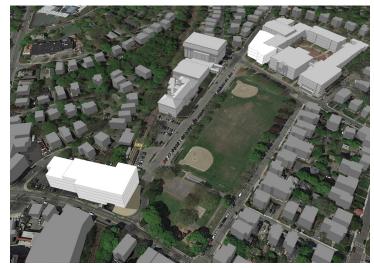

# BHS Educational Plan and with Field House Addition to Tappan Gym

BHS Existing to Remain 181,050 sf

New Construction at BHS **298,130 sf** 

plus 3. Tappan Gym Field House Addition

Massing