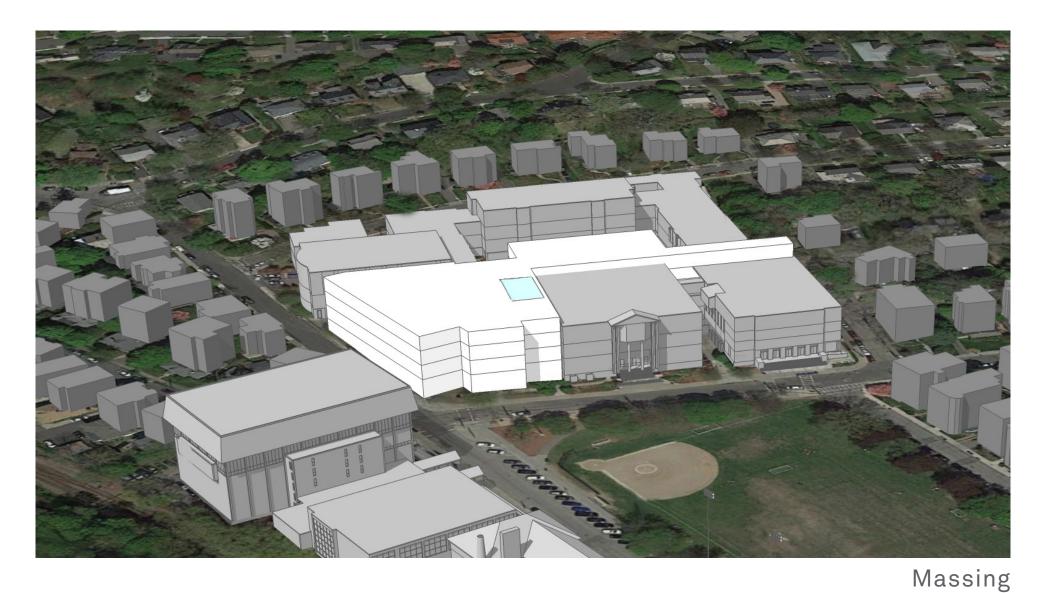

# **Existing**

Massing

#### **Enrollment Accommodation**

BHS Existing to Remain **294,310 sf** 

New Construction at BHS **165,000 sf** 

Massing