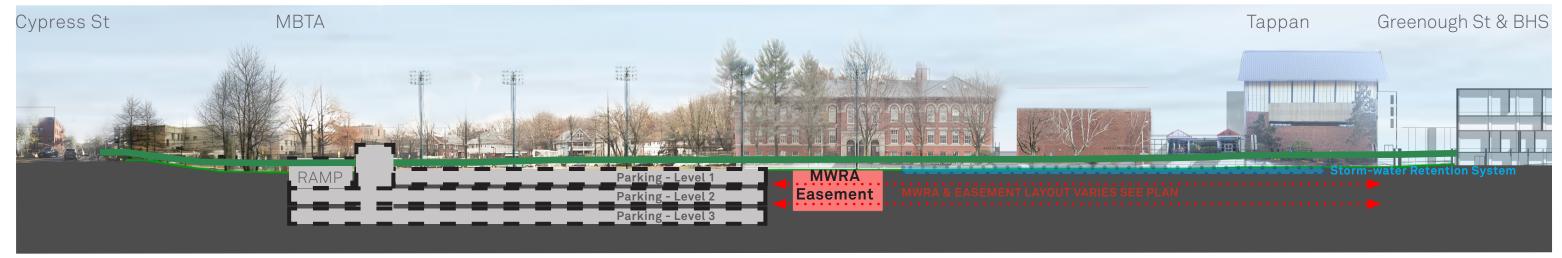

#### **Underground Parking**

1. Typical Plan for Parking below Cypress Park

**Project Cost** 

1-Level 100 cars = **\$21,051,500** 

2-Levels 200 cars = **\$33,769,600** 

3-Levels 300 cars = **\$46,806,000** 

Site Section: Underground Parking Structure Below Cypress Park - Field @ +/- 100 Cars per Level