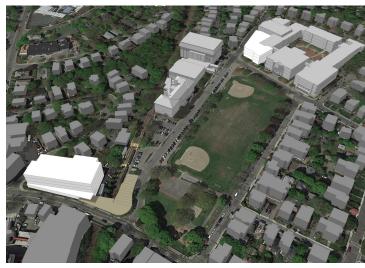

# **Existing**

Massing

#### **Enrollment Accommodation**

BHS Existing to Remain **294,310 sf** 

New Construction at BHS **165,000 sf** 

Massing