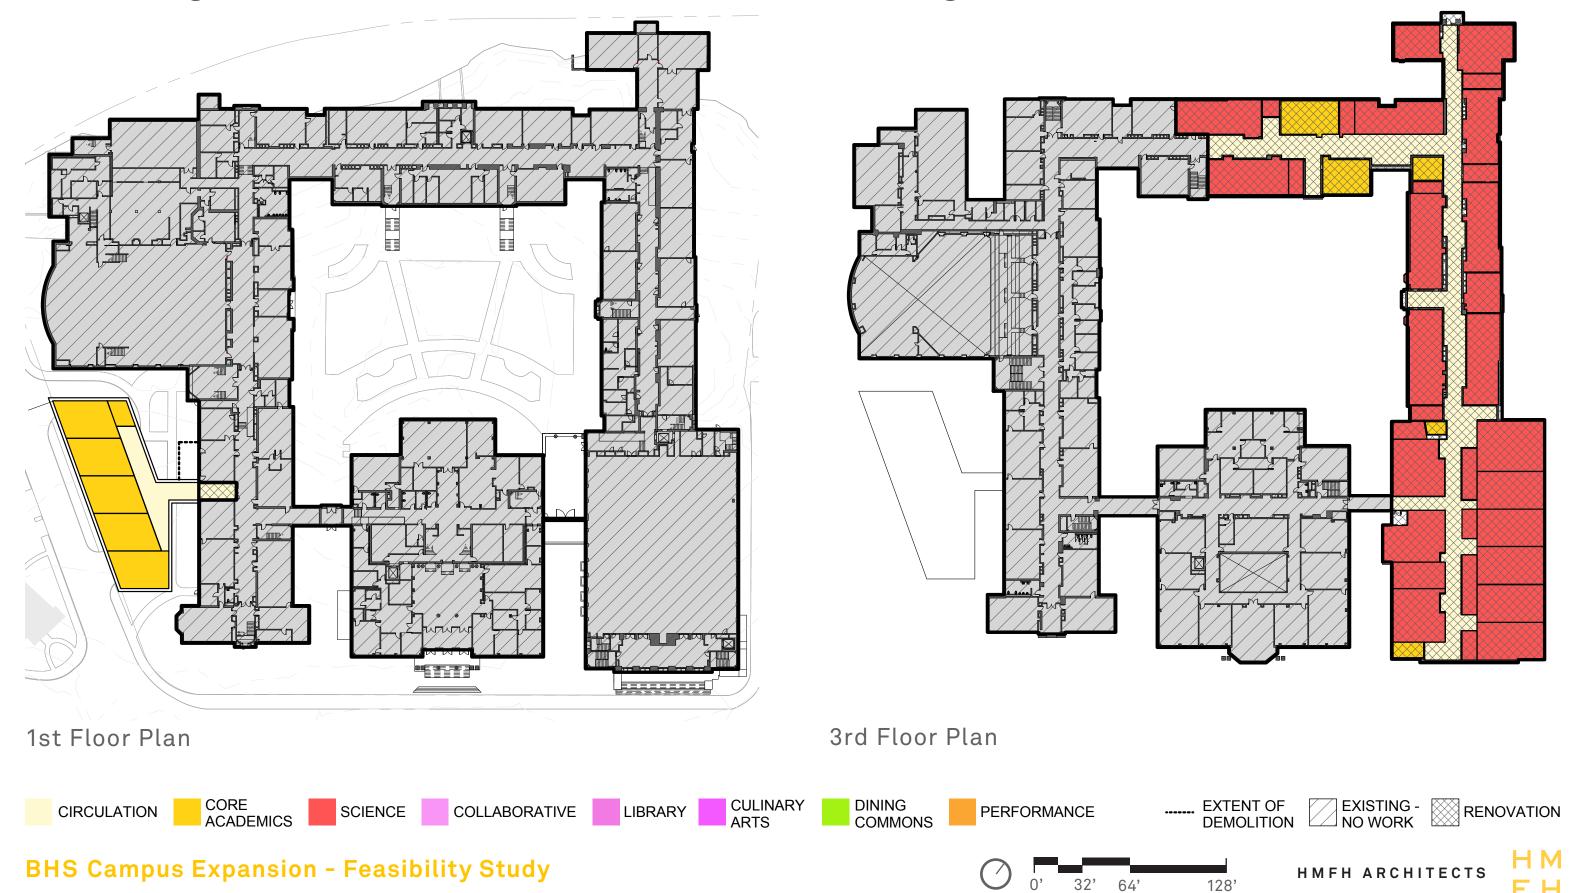

#### **OPTION 4B**

New Cypress Building with BHS-Greenough New Science at Roberts Wing & Renovate 3rd Floor as Core Academics

Renovate Existing BHS Science into Classrooms **36,500 sf** 

New Construction at BHS **44,100 sf** 

New Construction at Cypress Building 109,810 sf

Massing