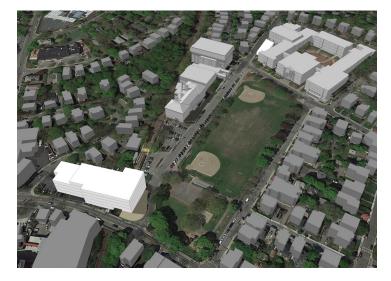

# MA State Standard with Competition Gym at Tappan Gym

BHS Existing to Remain **242,280** sf

New Construction at BHS **228,690** sf

#### plus

2. Tappan Gym Moderate Renovation with Competition Gym and Practice Gym Addition

Massing