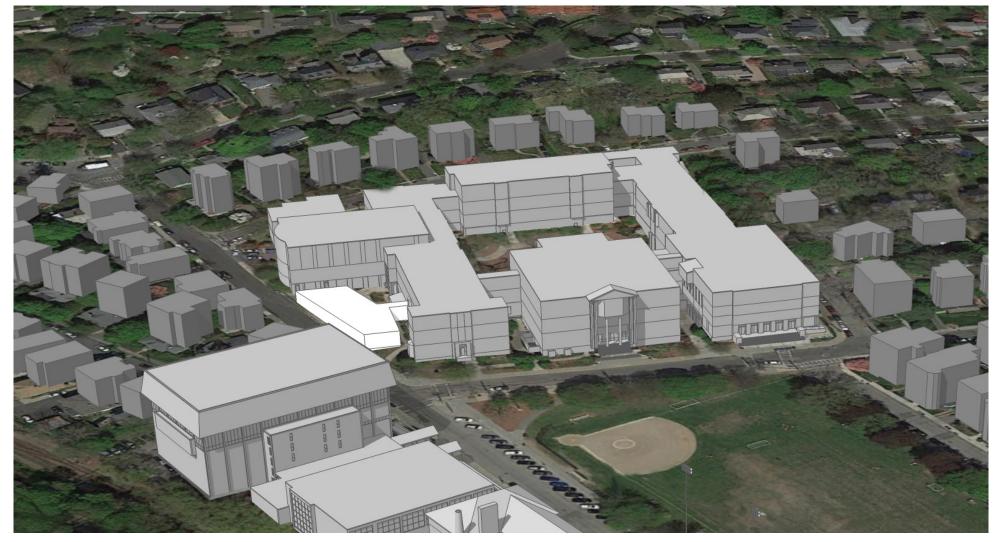

#### **OPTION 4A**

New Cypress Building with BHS-Greenough Renovate Existing Science & New 5-Classroom Addition

Renovate Existing BHS Science **35,500 sf** 

New Construction at BHS **7,500 sf** 

New Construction at Cypress Building 109,810 sf

Massing